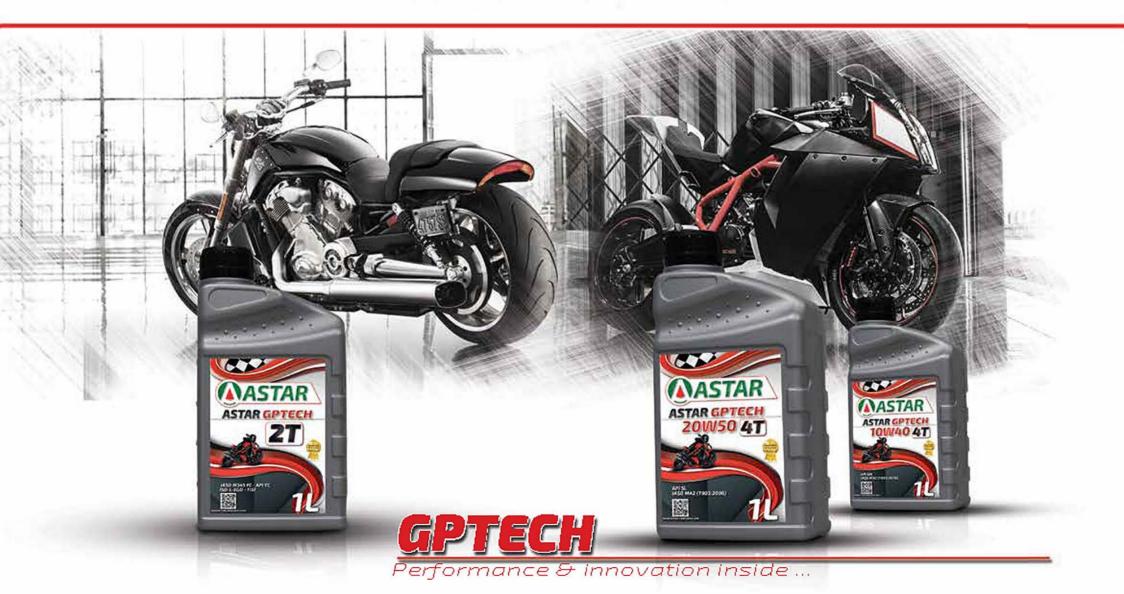

# X and 4 stroke Fully synthetic Fiability RACING Road & Off-Road Gear & Fork oil Performance Section 2.2

### Fully synthetic 4T engine oil specically designed to provide the most stringent requirements and ensure outstanding performance in terms of mileage, premature wear protection, lubricant savings, protection against high temperatures, 1000 L 200 L 50 L 20 L 5 L 4L 1L ۲

### Fully synthetic with PAO

Fully synthetic with PAO

great cleaning power, etc...

Fully synthetic 4T engine oil specically designed to provide the most stringent requirements and ensure outstanding performance in terms of mileage, premature wear protection, lubricant savings, protection against high temperatures, great cleaning power, etc...